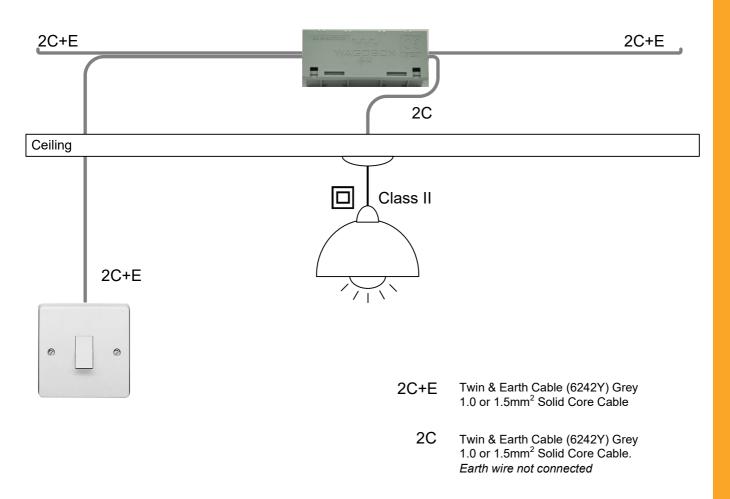

## Lighting Circuit (1 or 1.5mm<sup>2</sup>) : Replacing a Ceiling Rose using a Wagobox-Light and 224 series Wago connectors

This application note provides guidance regarding the selection and use of Wagobox enclosures and Wago connectors. All electrical installation work should only be undertaken by a competent person.

## **Typical Ceiling Rose Cable arrangement**

**NOTE:** This configuration is only applicable where the connected luminaire can be connected using a solid core cable and is a Class II accessory that does not require an earth connection

NOTE: This application note illustrates just one possible solution and is not intended to be definitive. There will be many other possible solutions depending on the types of cable being used.

T: +44 1353 666011 F: +44 1353 669038 E: support@connexbox.com W: www.connexbox.com