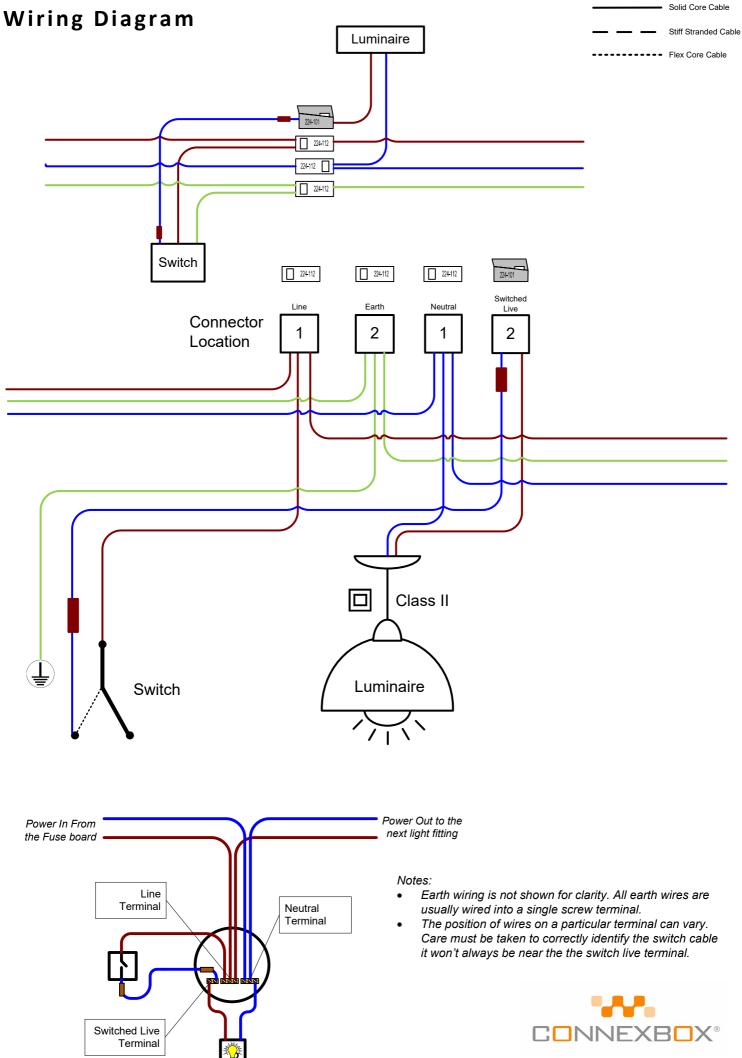

## Lighting Circuit (1 or 1.5mm<sup>2</sup>) : Replacing a Ceiling Rose using a Wagobox-Light and 224 series Wago connectors

This application note provides guidance regarding the selection and use of Wagobox enclosures and Wago connectors. All electrical installation work should only be undertaken by a competent person.

## **Typical Ceiling Rose Cable arrangement**

**NOTE:** This configuration is only applicable where the connected luminaire can be connected using a solid core cable and is a Class II accessory that does not require an earth connection

NOTE: This application note illustrates just one possible solution and is not intended to be definitive. There will be many other possible solutions depending on the types of cable being used.

T: +44 1353 666011 F: +44 1353 669038 E: support@connexbox.com W: www.connexbox.com