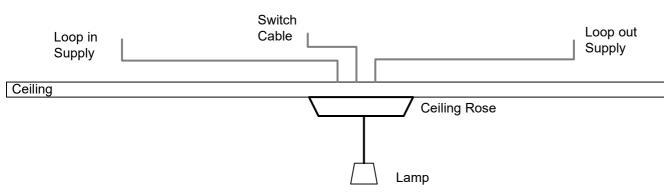

## **Typical Ceiling Rose Cable arrangement**

**NOTE:** This configuration is only applicable where the connected luminaire can be connected using a solid core cable and is a Class II accessory that does not require an earth connection